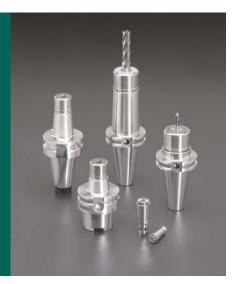

## VC Collet Chuck Features

### **ULTRA PERFORMANCE**

**Extremely precise:** 0.00012" or less concentricity guarantee with any collet **Extremely efficient:** ideal for high-speed machining, thread milling, ultra precision reaming

Flexible: covers sizes from 0.079" to 0.5"

**Extremely accurate:** twice more accurate than a ER collet chuck, with 10 times better repeatability

8° versus 16° collet taper: twice more gripping power than ER Collet Chucks

### **Coolant-Thru Disc:**

A perfect seal is formed between the nut and the coolant-thru disk. Ideal for coolant-thru tools.

• Coolant-Thru Capabilities: Jet Coolant Splash with J-Type Nut

Discs and wrench for SK10 and SK16 type can be used for VC6 and VC13 type respectively.

### Slotted Disc:

The jet coolant pressure creates a tornado effect, ensuring efficient swarf disposal.

Shrink Fit Holders