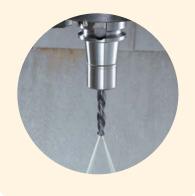

### **Coolant-Thru Disc:**

A perfect seal is formed between the nut and the coolant-thru disk. Ideal for coolant-thru tools.

• Coolant-Thru Capabilities: Jet Coolant Splash with J-Type Nut

Discs and wrench for SK10 and SK16 type can be used for VC6 and VC13 type respectively.

### Slotted Disc:

The jet coolant pressure creates a tornado effect, ensuring efficient swarf disposal.

Shrink Fit Holders