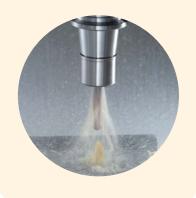

### **Coolant-Thru Disc:**

A perfect seal is formed between the nut and the coolant-thru disk. Ideal for coolant-thru tools.

• Coolant-Thru Capabilities: Jet Coolant Splash with J-Type Nut

Discs and wrench for SK10 and SK16 type can be used for VC6 and VC13 type respectively.

### Slotted Disc:

The jet coolant pressure creates a tornado effect, ensuring efficient swarf disposal.

Shrink Fit Holders