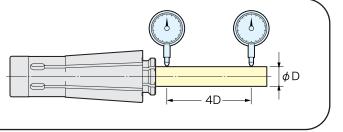

### **High Runout Accuracy:**

Within 0.00012 at 4 times the diameter of the cutting tool! This produces better stability and improves surface finish.