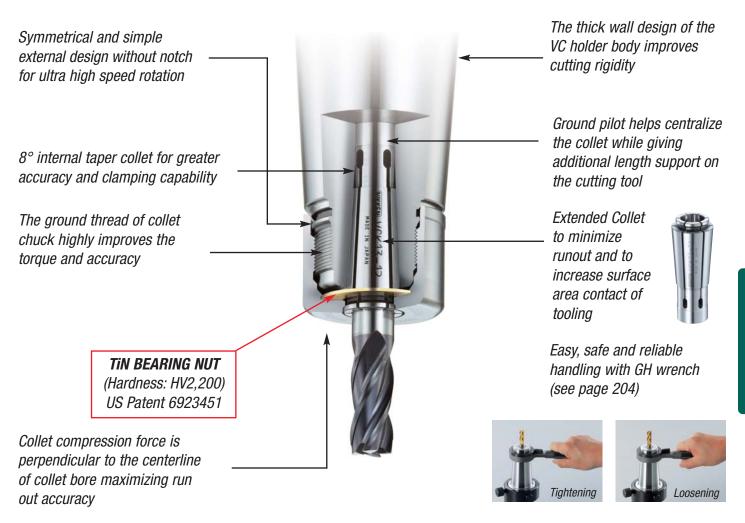

## VC Collet Chuck Features

### **ULTRA PERFORMANCE**

**Extremely precise:** 0.00012" or less concentricity guarantee with any collet **Extremely efficient:** ideal for high-speed machining, thread milling, ultra precision reaming

Flexible: covers sizes from 0.079" to 0.5"

**Extremely accurate:** twice more accurate than a ER collet chuck, with 10 times better repeatability

8° versus 16° collet taper: twice more gripping power than ER Collet Chucks