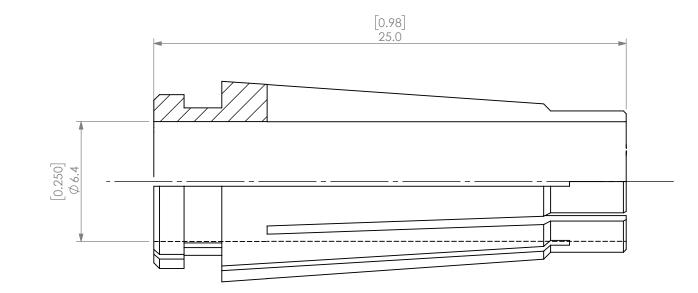

| PROPRIETARY AND CONFIDENTIAL<br>THE INFORMATION CONTAINED IN THIS<br>DRAWING IS THE SOLE PROPERTY OF<br>LYNDEX NIKKEN, ANY REPRODUCTION |        | NAME DATE |           | SK6 COLLET 1/4" |                           |              |      |
|-----------------------------------------------------------------------------------------------------------------------------------------|--------|-----------|-----------|-----------------|---------------------------|--------------|------|
|                                                                                                                                         | DRAWN  | JA        | 10/9/2020 |                 |                           |              |      |
|                                                                                                                                         | NOTES: |           |           |                 | NIKKEN                    |              |      |
| IN PART OR AS A WHOLE WITHOUT THE<br>WRITTEN PERMISSION OF LYNDEX NIKK<br>IS PROHIBITED. DRAWING SUBJECT TO<br>CHANGE WITHOUT NOTICE.   |        |           |           |                 | SIZE DWG. NO.<br>SK6-1_4A |              | REV. |
|                                                                                                                                         |        |           |           |                 | E 5:1                     | SHEET 1 OF 1 |      |
|                                                                                                                                         | 2      |           |           | 1               |                           |              |      |