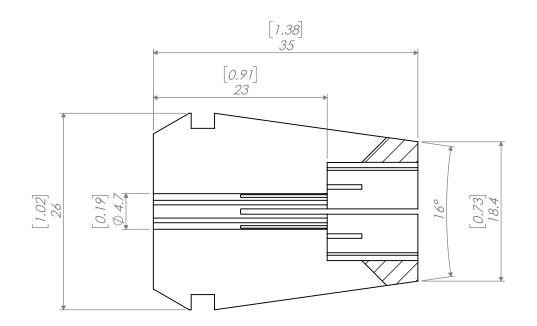

SCALE 1:1

| REVISIONS |             |      |          | NOTES:                        | UNLESS OTHERWISE SPECIFIED:                  |                                                                                                                                                                                        | NAME DATE |                | ED05 0011 ET 0/1/11 |                   |              |  |
|-----------|-------------|------|----------|-------------------------------|----------------------------------------------|----------------------------------------------------------------------------------------------------------------------------------------------------------------------------------------|-----------|----------------|---------------------|-------------------|--------------|--|
| REV.      | DESCRIPTION | DATE | APPROVED |                               | DIMENSIONS ARE IN MM<br>[INCH]               | DRAWN                                                                                                                                                                                  | JA        | 05/29/20       | E                   | ER25 COLLET 3/16" |              |  |
|           |             |      |          |                               | DIMENSIONS ARE FOR                           | CHECKED                                                                                                                                                                                |           |                |                     |                   |              |  |
|           |             |      |          |                               | REFERENCE ONLY. DRAWING IS SUBJECT TO CHANGE | ENG APPR.                                                                                                                                                                              |           |                |                     |                   |              |  |
|           |             |      |          |                               | WITHOUT FURTHER NOTICE.                      | MFG APPR.                                                                                                                                                                              |           |                | NII                 | (KEI              |              |  |
|           |             |      |          |                               | INTERPRET GEOMETRIC                          | Q.A.                                                                                                                                                                                   |           |                |                     |                   |              |  |
|           |             |      |          | TOLERANCING PER: ASME Y 14.5M | PROPRIETARY AND CONFIDENTIAL                 |                                                                                                                                                                                        |           |                |                     |                   |              |  |
|           |             |      |          |                               | THIRD ANGLE PROJECTION                       | THE INFORMATION CONTAINED IN THIS DRAWING IS THE SOLE PROPERTY OF LYNDEX NIKKEN. ANY REPRODUCTION IN PART OR AS A WHOLE WITHOUT THE WRITTEN PERMISSION OF LYNDEX NIKKEN IS PROHIBITED. |           | SIZE DWG       | . NO.<br>E25-012    | REV               |              |  |
|           |             |      |          |                               |                                              |                                                                                                                                                                                        |           | - CAT THIRTE T | SCALE: 2:1          |                   | SHEET 1 OF 1 |  |
| _         |             |      | •        |                               |                                              |                                                                                                                                                                                        |           |                |                     |                   |              |  |